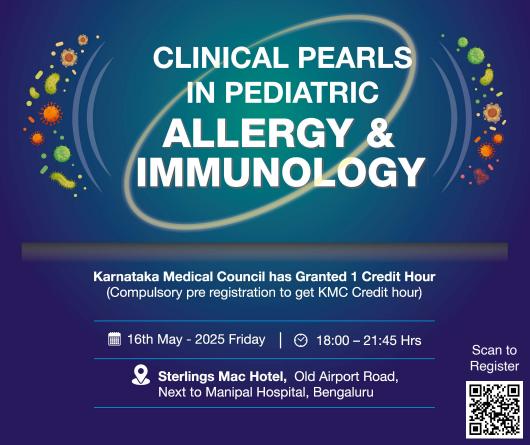

## **PROGRAM SCHEDULE**

🛅 16th May - 2025 Friday 📔 🕑 18:00 – 21:45 Hrs

| Time             | Title                                                                                                                                       | Speaker                                                      | Chairperson                                        |
|------------------|---------------------------------------------------------------------------------------------------------------------------------------------|--------------------------------------------------------------|----------------------------------------------------|
| 18:00 –<br>19:00 | Registration                                                                                                                                |                                                              |                                                    |
| 19:00 –<br>19:25 | Decoding wheals in<br>children: Acute and<br>chronic urticaria                                                                              | Dr. Balachandra B V                                          | Dr. Jagdish Chinnappa<br>Dr. Sowmya Nagarajan      |
| 19:25 –<br>19:50 | Deciphering the<br>landscape of<br>angioedema                                                                                               | Prof. Sunil Dogra /<br>Dr. Samipa Mukherjee                  | Dr. KM Mahendranath<br>Dr. Ninon Patrao            |
| 19:50 –<br>20:15 | Demystifying the diagnosis of angioedema                                                                                                    | Prof. M Sendhil Kumaran<br>/ Dr. Prabhakar Sangolli          | Dr. Ramesh Jois<br>Dr. Sahana Srinivas             |
| 20:15 –<br>20:40 | Explicating the<br>management of<br>angioedema                                                                                              | Dr. Ankur Jindal                                             | Dr. Sanjeeva GN<br>Dr. Prabhakar Sango <b>ll</b> i |
| 20:45 –<br>21:45 | Solving the riddles of<br>Immunology by<br>connecting the dots<br>Interactive case<br>discussions<br>3 presentations (10+5<br>minutes each) | Dr. Abhishek Patil<br>Dr. Ankur Jindal<br>Dr. Chandrika Bhat | Dr. Karthik Nagesh<br>Dr. BG Dharmanand            |